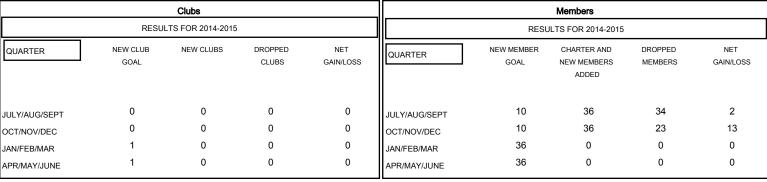

## MONTHLY MEMBERSHIP PROGRESS REPORT

## District 201W2

Results as of: 11/30/2014

GMT: John Muller LOCATION AUSTRALIA GMT CA 7



## GOALS AND ACTUAL NEW CLUBS CUMULATIVE



## GOALS AND ACTUAL MEMBERS CUMULATIVE



| DROPPED CLUBS: 0     |    | 35 CLUBS OF 69 ADDED 1 OR MORE<br>NEW MEMBERS | GENDER DISTRIBU<br>MALE<br>FEMALE | TION<br>1,061 (69.76%)<br>460 (30.24%) |     |
|----------------------|----|-----------------------------------------------|-----------------------------------|----------------------------------------|-----|
| DROPPED MEMBERS      |    |                                               |                                   |                                        |     |
| DECEASED             | 8  | CLICK HERE FOR HEALTH ASSESSMENT DATA         | FAMILY UNIT MEMBERS               |                                        | 284 |
| CLUB CANCELLED OTHER | 49 |