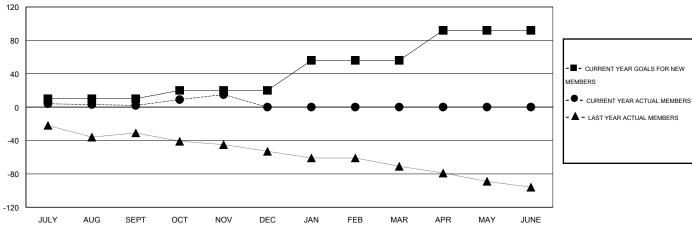

## GOALS AND ACTUAL MEMBERS CUMULATIVE

| DROPPED CLUBS: 0     |    | 35 CLUBS OF 69 ADDED 1 OR MORE<br>NEW MEMBERS | GENDER DISTRIBU<br>MALE<br>FEMALE | TION<br>1,061 (69.76%)<br>460 (30.24%) |     |
|----------------------|----|-----------------------------------------------|-----------------------------------|----------------------------------------|-----|
| DROPPED MEMBERS      |    |                                               |                                   |                                        |     |
| DECEASED             | 8  | CLICK HERE FOR HEALTH ASSESSMENT DATA         | FAMILY UNIT MEMBERS               |                                        | 284 |
| CLUB CANCELLED OTHER | 49 |                                               | HEAD OF HOUSEHOLD                 |                                        | 141 |
| TOTAL                | 57 |                                               | NON-HEAD OF HOUSEHOL              | D                                      | 143 |